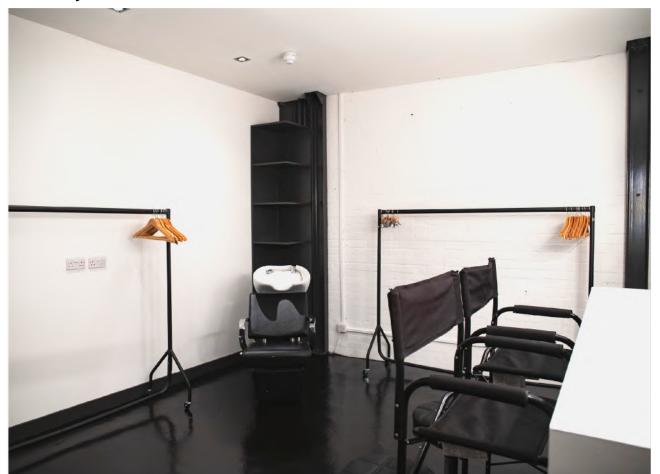

## **FEATURES**

• Wide infinity cove

• Dining and lounge area

• Hair, makeup and styling room

Backwash sink

Distance between 1st and 2nd ceiling joist = 7.9m / 25.9ft

Ceiling height in-between joists midway through the studio = 5.7m / 18.7ft

Infinity Cove

Backwash sink

Dining area

Hair, makeup and styling room

## POWER:

1 x 100 amp three phase feed 6 x 63 amp single phase outlets **A** Wrap over cove

6.1m / 20ft x 16m / 53ft x 8m / 26ft

**B** Dining and lounge area

7m x 7m

23ft x 23ft

**C** Hair, makeup and styling room with backwash