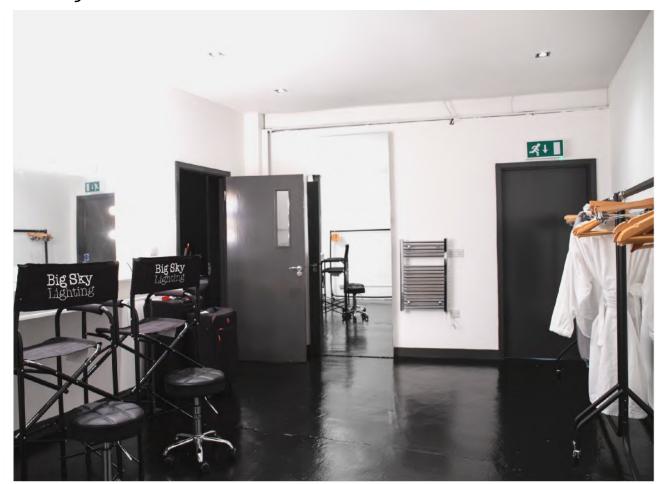

## **FEATURES**

• Wide infinity cove

• Dining and lounge area

• Hair, makeup and styling room

Backwash sink

Distance between 1st and 2nd ceiling joist = 7.9m / 25.9ft

Ceiling height in-between joists midway through the studio = 5.7m / 18.7ft

Infinity Cove

Backwash sink

Dining area

Hair, makeup and styling room

## POWER:

1 x 100 amp three phase feed 6 x 63 amp single phase outlets **A** Wrap over cove

6.1m / 20ft x 16m / 53ft x 8m / 26ft

**B** Dining and lounge area

7m x 7m

23ft x 23ft

**C** Hair, makeup and styling room with backwash