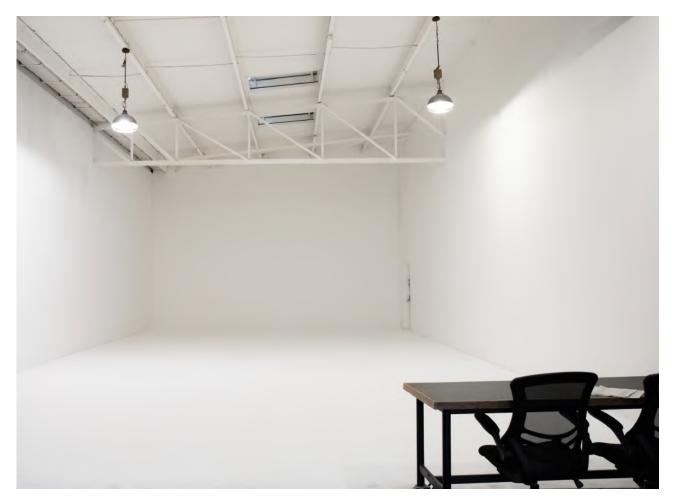

## **DIMENSIONS**

Total area: 205 sqm / 2,200 sqft

Ceiling Height: 6.1m / 20ft Cove width: 8m / 26ft Cove depth: 16m / 53ft Cove Height: 6.10m / 20ft

Distance between back wall and 1st ceiling joist = 6.2m / 20.3ft

Distance between 1st and 2nd ceiling joist = 7.9m / 25.9ft

Ceiling height in-between joists midway through the studio = 5.7m / 18.7ft

Infinity Cove

Backwash sink

Dining area

Hair, makeup and styling room

## POWER:

1 x 100 amp three phase feed 6 x 63 amp single phase outlets **A** Wrap over cove

6.1m / 20ft x 16m / 53ft x 8m / 26ft

**B** Dining and lounge area

7m x 7m

23ft x 23ft

**C** Hair, makeup and styling room with backwash