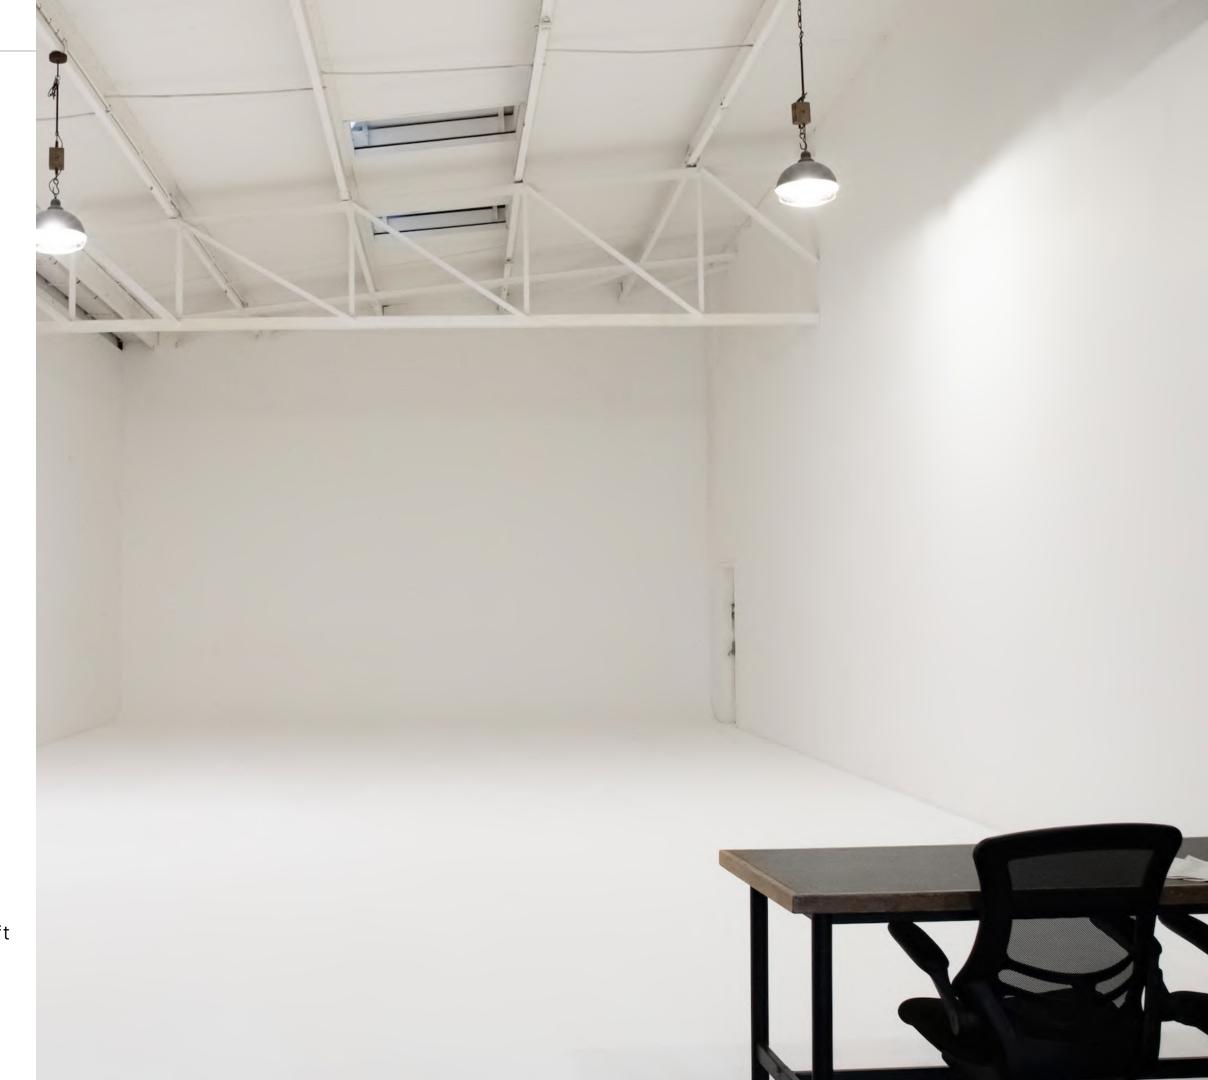

## **DIMENSIONS**

Total area: 205 sqm / 2,200 sqft

Ceiling Height: 6.1m / 20ft Cove width: 8m / 26ft Cove depth: 16m / 53ft Cove Height: 6.10m / 20ft

Distance between back wall and 1st ceiling joist = 6.2m / 20.3ft

Distance between 1st and 2nd ceiling joist = 7.9m / 25.9ft

Ceiling height in-between joists midway through the studio = 5.7m / 18.7ft

Infinity Cove

Backwash sink

Dining area

Hair, makeup and styling room

## POWER:

1 x 100 amp three phase feed 6 x 63 amp single phase outlets **A** Wrap over cove

6.1m / 20ft x 16m / 53ft x 8m / 26ft

**B** Dining and lounge area

7m x 7m

23ft x 23ft

**C** Hair, makeup and styling room with backwash