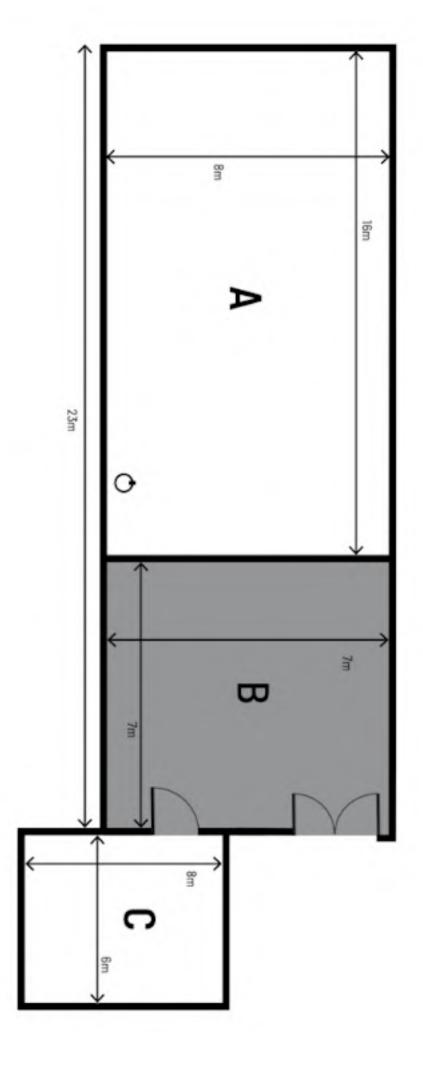

## **DIMENSIONS**

Total area: 205 sqm / 2,200 sqft

Ceiling Height: 6.1m / 20ft Cove width: 8m / 26ft Cove depth: 16m / 53ft Cove Height: 6.10m / 20ft

Distance between back wall and 1st ceiling joist = 6.2m / 20.3ft

## POWER:

1 x 100 amp three phase feed 6 x 63 amp single phase outlets **A** Wrap over cove

6.1m / 20ft x 16m / 53ft x 8m / 26ft

**B** Dining and lounge area

7m x 7m

23ft x 23ft

**C** Hair, makeup and styling room with backwash