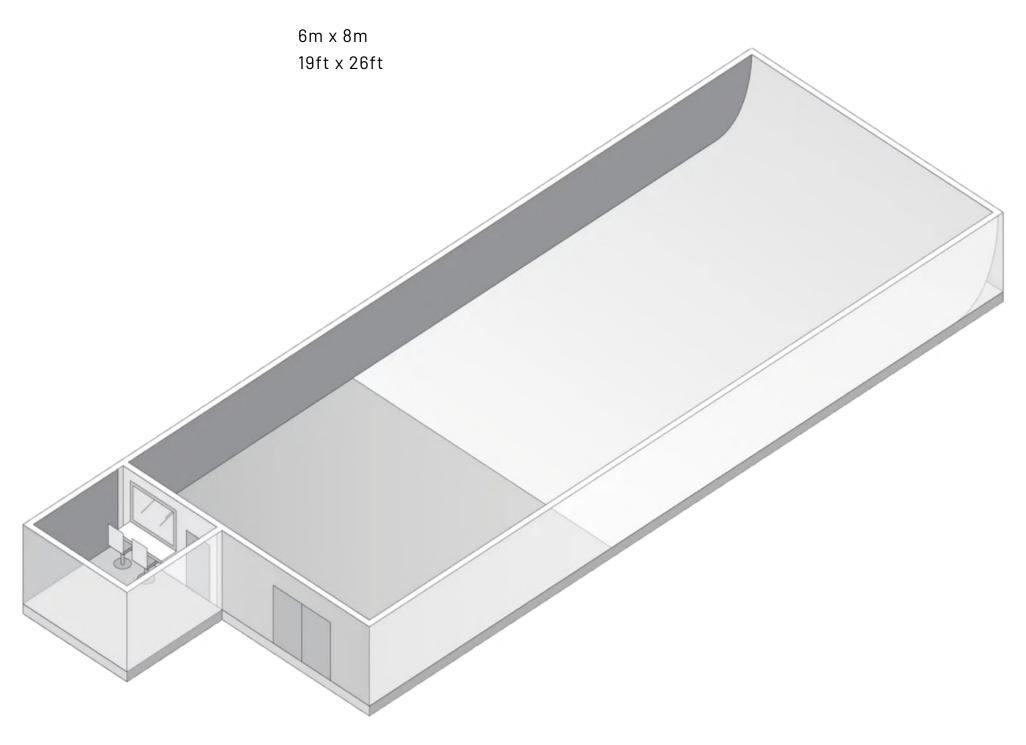

## **DIMENSIONS**

Total area: 205 sqm / 2,200 sqft

Ceiling Height: 6.1m / 20ft Cove width: 8m / 26ft Cove depth: 16m / 53ft Cove Height: 6.10m / 20ft

Distance between back wall and 1st ceiling joist = 6.2m / 20.3ft

## POWER:

1 x 100 amp three phase feed 6 x 63 amp single phase outlets **A** Wrap over cove

6.1m / 20ft x 16m / 53ft x 8m / 26ft

**B** Dining and lounge area

7m x 7m

23ft x 23ft

**C** Hair, makeup and styling room with backwash