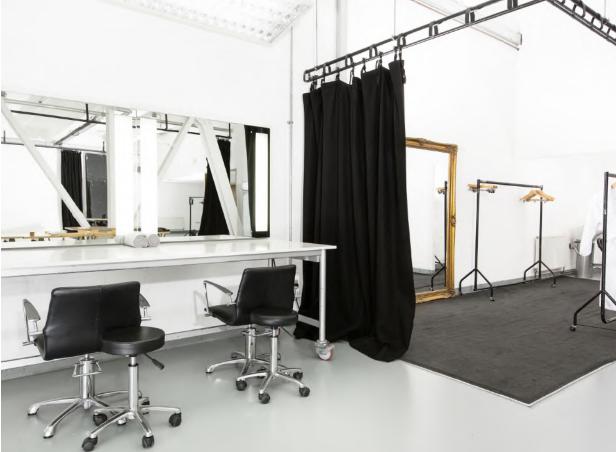

## **FEATURES**

- 8.25m wide infinity cove
- Goods lift access
- Hair and makeup bench
- Styling area
- Lounge and dining area
- Private production office
- Access to balcony

**C** Client Access

**D** Hair and makeup bench

**F** Dining/Lounge

**E** Styling area 2.3m x 7.1m

7.8ft x 23.4ft

**G** Kitchen

**H** Toilets

I Production room