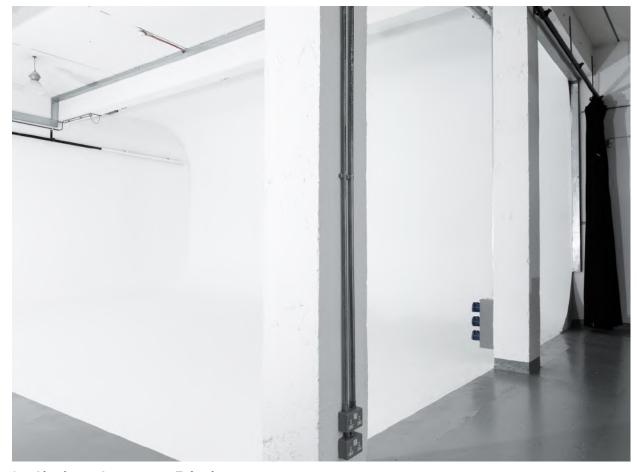

## **FEATURES**

- 8.25m wide infinity cove
- Goods lift access
- Hair and makeup bench
- Styling area
- Lounge and dining area
- Private production office
- Access to balcony

## **DIMENSIONS**

Total area: 253 sqm / 2,750 sqft

Ceiling Height: 4.4m / 14.4ft Cove Width: 8.25m / 27ft Cove Depth: 8.2m / 26.8ft Cove Height: 4.4m / 14.4ft

Infinity Cove + Dining

Hair, makeup and styling area

Production room

Overview of cove and dining