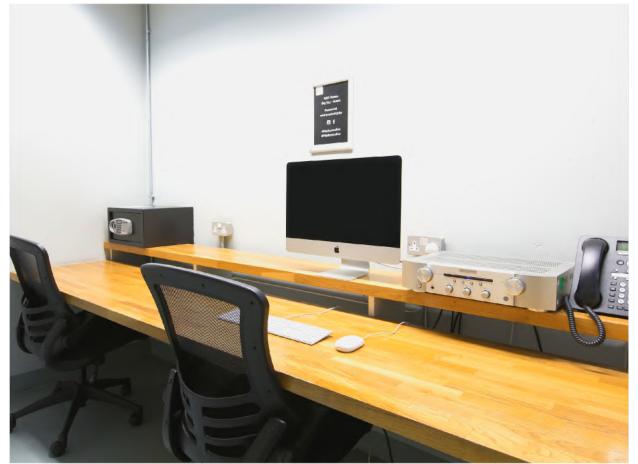

Production room

Overview of cove and dining

**C** Client Access

**D** Hair and makeup bench

**F** Dining/Lounge

**E** Styling area 2.3m x 7.1m

7.8ft x 23.4ft

**G** Kitchen

**H** Toilets

I Production room