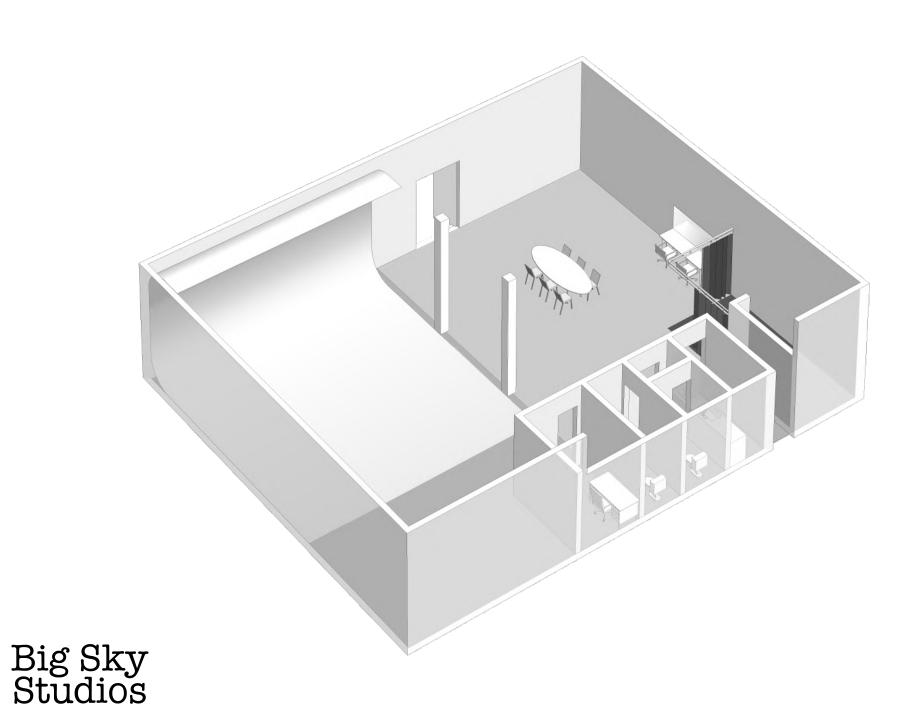

## **FEATURES**

- 8.25m wide infinity cove
- Goods lift access
- Hair and makeup bench
- Styling area
- Lounge and dining area
- Private production office
- Access to balcony

## **DIMENSIONS**

Total area: 253 sqm / 2,750 sqft

Ceiling Height: 4.4m / 14.4ft Cove Width: 8.25m / 27ft Cove Depth: 8.2m / 26.8ft Cove Height: 4.4m / 14.4ft

Infinity Cove + Dining

Hair, makeup and styling area

## POWER:

1 x 100 amp three phase feed 6 x 63 amp single phase outlets

**A** Wrap over cove

8.25m width x 8.2m depth x 4.4m height 27ft width x 26.8ft depth x 14.4ft height

**B** Access to goods lift 2m wide x 2.95m high 6.5ft wide x 9.7ft high

**C** Client Access

**D** Hair and makeup bench

**F** Dining/Lounge

**E** Styling area 2.3m x 7.1m

7.8ft x 23.4ft

**G** Kitchen

**H** Toilets

I Production room