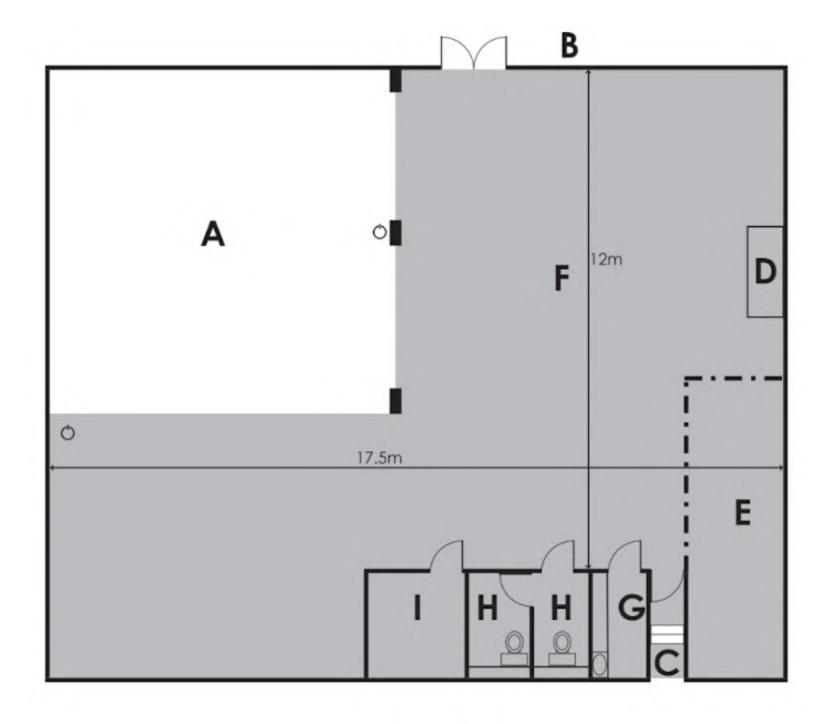

## **DIMENSIONS**

Total area: 253 sqm / 2,750 sqft

Ceiling Height: 4.4m / 14.4ft Cove Width: 8.25m / 27ft Cove Depth: 8.2m / 26.8ft Cove Height: 4.4m / 14.4ft

Infinity Cove + Dining

Hair, makeup and styling area

## POWER:

1 x 100 amp three phase feed 6 x 63 amp single phase outlets

**A** Wrap over cove

8.25m width x 8.2m depth x 4.4m height 27ft width x 26.8ft depth x 14.4ft height

**B** Access to goods lift 2m wide x 2.95m high 6.5ft wide x 9.7ft high

**C** Client Access

**D** Hair and makeup bench

**F** Dining/Lounge

**E** Styling area 2.3m x 7.1m

7.8ft x 23.4ft

**G** Kitchen

**H** Toilets

I Production room