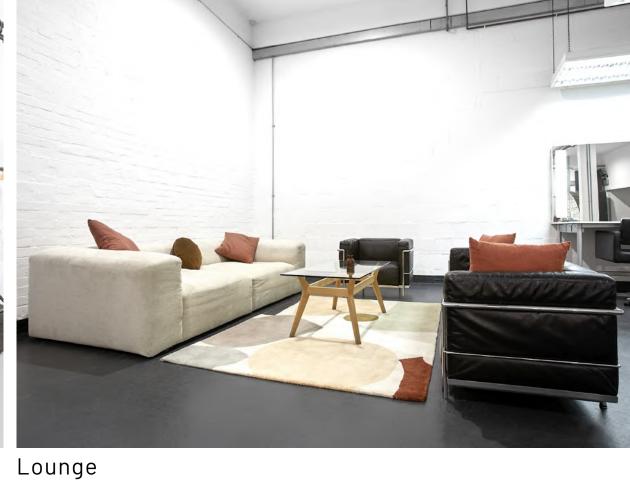

## **FEATURES**

- 8.25m wide infinity cove
- Goods lift access
- Hair and makeup bench
- Styling area
- Lounge and dining area
- Private production office
- Access to balcony

**C** Client Access

**D** Hair and makeup bench

**F** Dining/Lounge

**E** Styling area 2.3m x 7.1m

7.8ft x 23.4ft

**G** Kitchen

**H** Toilets

I Production room