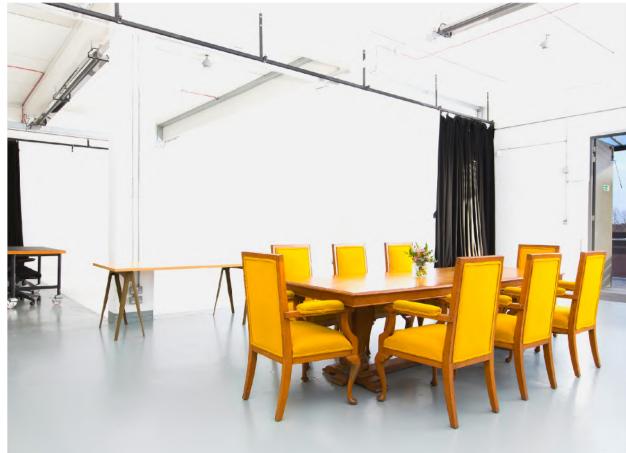

## **DIMENSIONS**

Total area: 253 sqm / 2,750 sqft

Ceiling Height: 4.4m / 14.4ft Cove Width: 8.25m / 27ft Cove Depth: 8.2m / 26.8ft Cove Height: 4.4m / 14.4ft

Infinity Cove + Dining

Hair, makeup and styling area

Production room

Overview of cove and dining