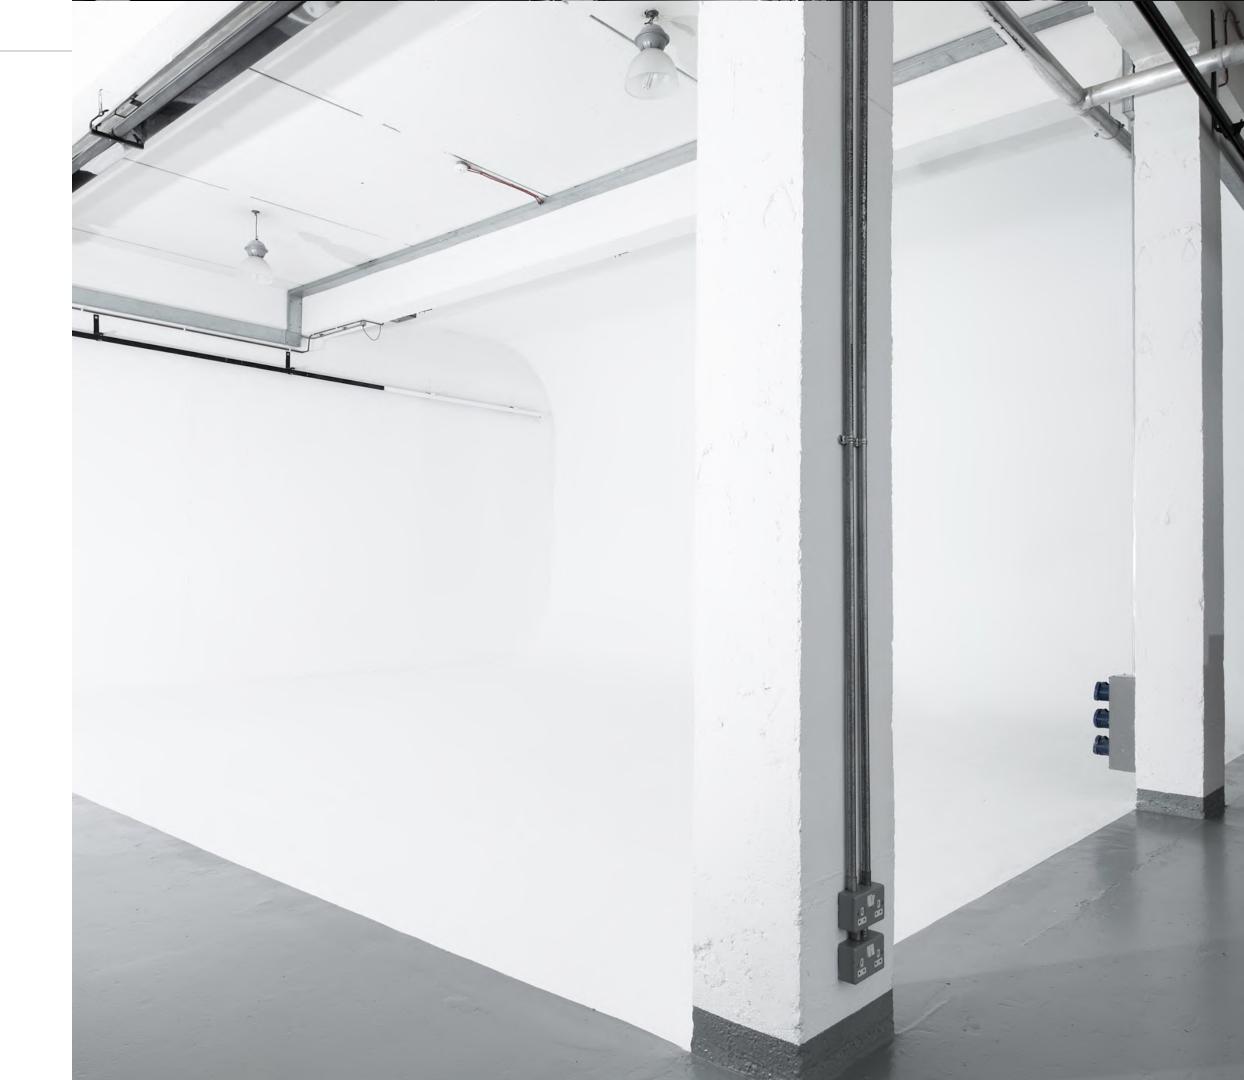

## **FEATURES**

- 8.25m wide infinity cove
- Goods lift access
- Hair and makeup bench
- Styling area
- Lounge and dining area
- Private production office
- Access to balcony

## **DIMENSIONS**

Total area: 253 sqm / 2,750 sqft

Ceiling Height: 4.4m / 14.4ft Cove Width: 8.25m / 27ft Cove Depth: 8.2m / 26.8ft Cove Height: 4.4m / 14.4ft

Infinity Cove + Dining

Hair, makeup and styling area

## POWER:

1 x 100 amp three phase feed 6 x 63 amp single phase outlets

**A** Wrap over cove

8.25m width x 8.2m depth x 4.4m height 27ft width x 26.8ft depth x 14.4ft height

**B** Access to goods lift 2m wide x 2.95m high 6.5ft wide x 9.7ft high