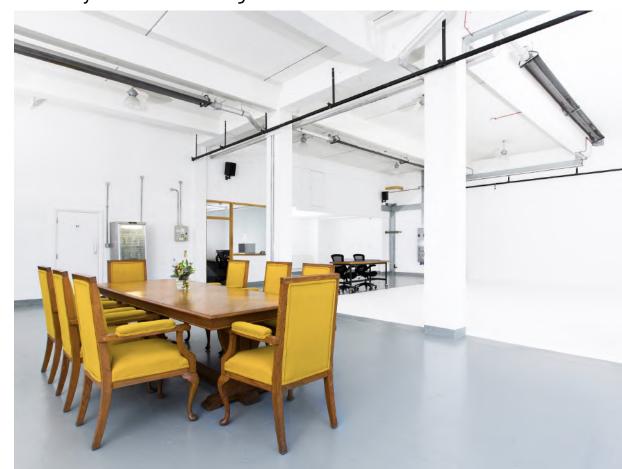

Production room

Overview of cove and dining

**C** Client Access

**D** Hair and makeup bench

**F** Dining/Lounge

**E** Styling area 2.3m x 7.1m

7.8ft x 23.4ft

**G** Kitchen

**H** Toilets

I Production room